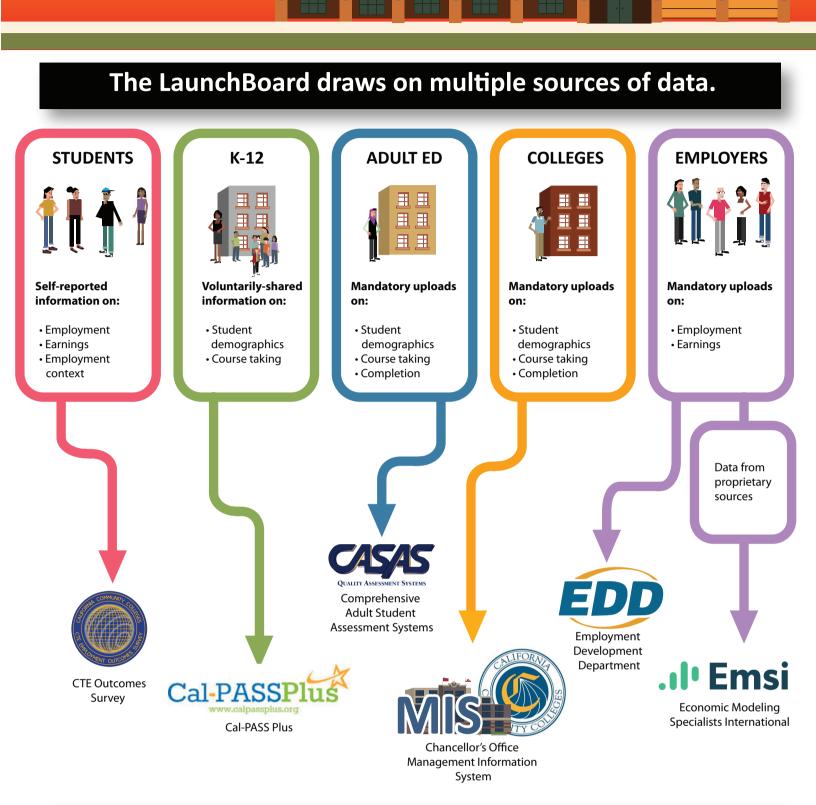

What Are the Data Sources for the LaunchBoard?

MATTERS<sup>™</sup>

**Doing What** 

AND THE ECONOMY

Each LaunchBoard tab draws on several sources.

| COMMUNITY<br>COLLEGE PIPELINE | STRONG<br>WORKFORCE<br>PROGRAM | GUIDED<br>PATHWAYS | K-14 CTE<br>TRANSITIONS | ADULT EDUCATION<br>PIPELINE |
|-------------------------------|--------------------------------|--------------------|-------------------------|-----------------------------|
| • MIS                         | • MIS                          | • MIS              | • K-12                  | • CASAS                     |

Together the tabs help provide a more complete picture of students' progress into and through career and technical education programs, their employment outcomes, and the labor market context for educational programs.