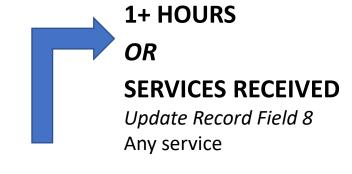

### **HOURS OF INSTRUCTION**

Update Record Field 11
Exported to AEP as total number of hours for the program year

|                           |                 | Services      |                 |                   |            |          |  |  |  |  |  |
|---------------------------|-----------------|---------------|-----------------|-------------------|------------|----------|--|--|--|--|--|
| CAEP Summary Report       |                 |               | Supportive      |                   | Transition | Career   |  |  |  |  |  |
|                           |                 | Enrollees Who | Services        | Training Services | Services   | Services |  |  |  |  |  |
|                           | Enrollees       | Received Any  | Received        | Received          | Received   | Received |  |  |  |  |  |
|                           | (M)             | Services (N)  | (O)             | (P)               | (Q)        | (R)      |  |  |  |  |  |
| Member Total              |                 |               |                 |                   |            |          |  |  |  |  |  |
| Unduplicated Count        | 2321            | 409           | 74              | 42                | 266        | 175      |  |  |  |  |  |
| AEP Dashboard             |                 |               |                 |                   |            |          |  |  |  |  |  |
|                           |                 | Students With |                 |                   |            |          |  |  |  |  |  |
|                           |                 |               |                 |                   |            |          |  |  |  |  |  |
|                           |                 | an Enrollment |                 |                   |            |          |  |  |  |  |  |
|                           | Reportable      | Who Received  |                 |                   |            |          |  |  |  |  |  |
|                           | Individuals     | Services      |                 |                   |            |          |  |  |  |  |  |
| Member Total Unduplicated |                 |               |                 |                   |            |          |  |  |  |  |  |
| Count                     | 2310            | 404           | n/a             | n/a               | n/a        | n/a      |  |  |  |  |  |
|                           | Reportable      | Subset of     | Not reported on | the dashboard     |            |          |  |  |  |  |  |
| Values                    | Individuals are | Reportable    |                 |                   |            |          |  |  |  |  |  |
|                           | either enrolled | Individuals   |                 |                   |            |          |  |  |  |  |  |
|                           | with 1+         |               |                 |                   |            |          |  |  |  |  |  |
|                           | instructional   |               |                 |                   |            |          |  |  |  |  |  |
|                           | hours OR        |               |                 |                   |            |          |  |  |  |  |  |
|                           | received any    |               |                 |                   |            |          |  |  |  |  |  |
|                           | services        |               |                 |                   |            |          |  |  |  |  |  |