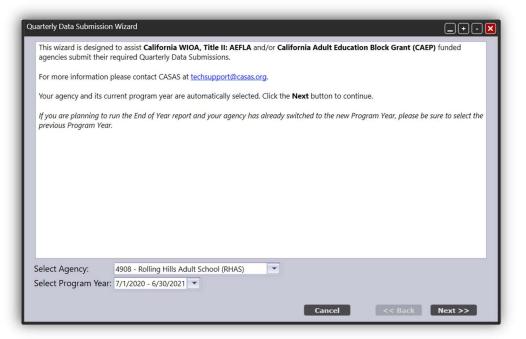

B. In the pop-up screen, select your agency and the Program Year. Click **Next**. *If you are planning to run the End of Year report and your agency has already switched to the new Program Year, please be sure to select the previous Program Year.* 