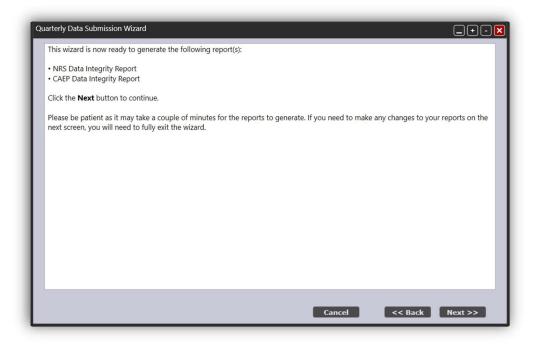

E. Read the screen prompt for a list of the reports that will be generated. Click Next.

F. Review the generated report(s) and click **Next** through all report screens. If any changes need to be made to your data, click **Cancel** to fully exit the wizard. All changes will need to be made outside the wizard.