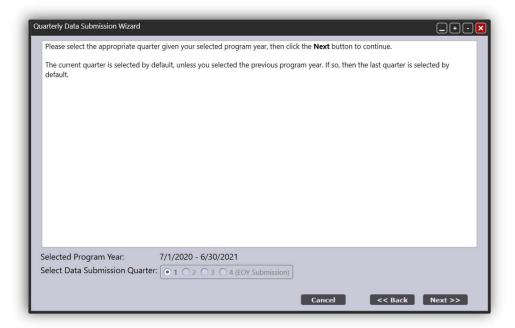

C. Select the **Data Submission Quarter**, then click **Next**. If the Data Submission Quarter is greyed out, it is too early to submit.

D. Select the **Data Submission Purpose**. You have the choice to submit for WIOA II data submission, CAEP data submission, or both. If your agency is only funded for one area, you may not see this screen. Click **Next.** 