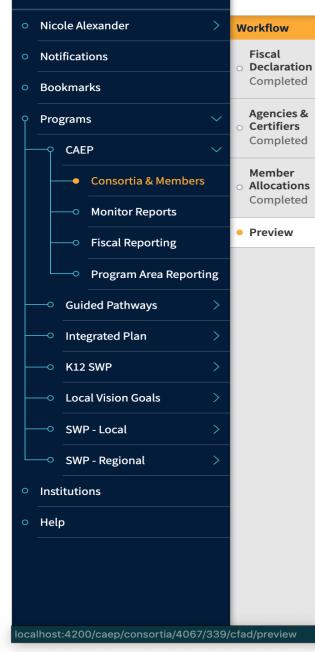

### CAEP Consortium Fiscal Administration Declaration: 2019-20 12 Contra Costa Adult Education Consortium

#### Disbursement Method

Your Current Disbursement method is Fiscal Agent. Do you plan to continue with this selection for 2019-20?

Status: DRAFT

Next

 $\square$ 

2019 © California Community Colleges NOVA Site Version: <u>development</u>