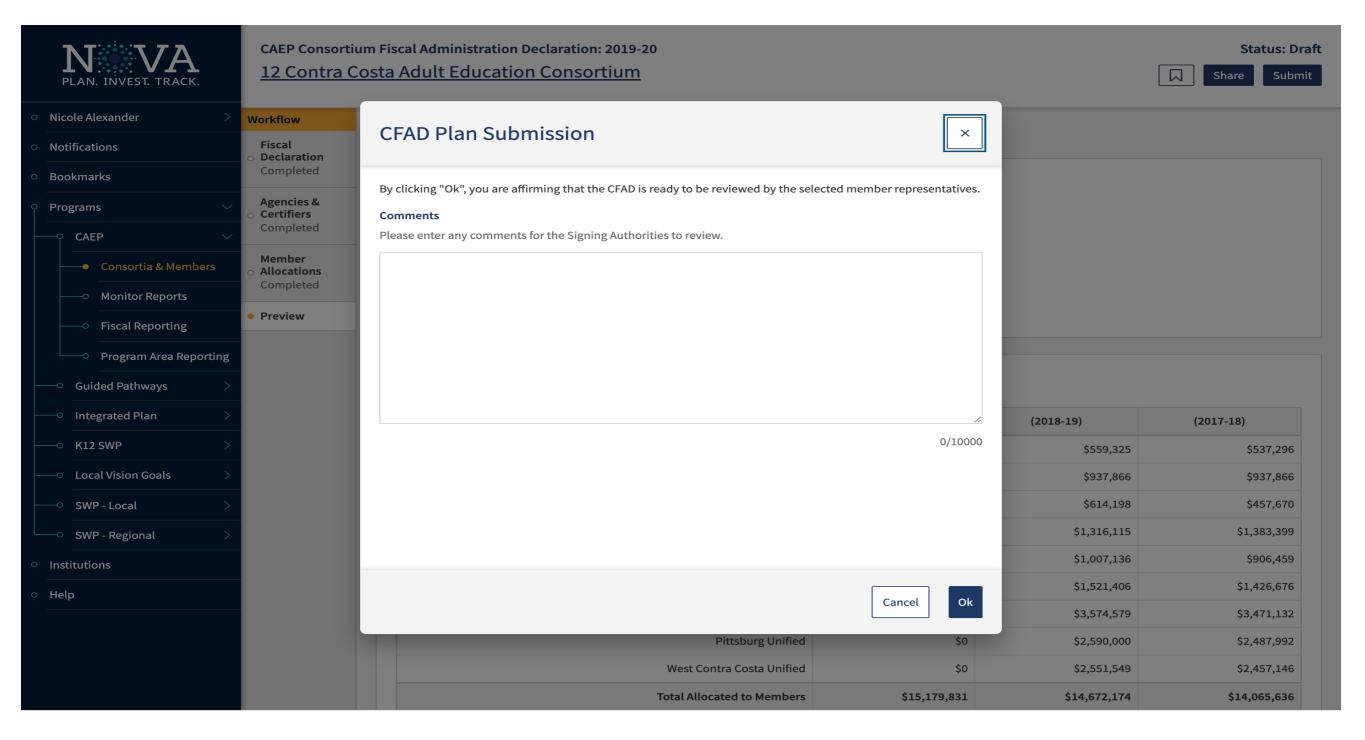

# Member Allocations

**CAEP Consortium Fiscal Administration Declaration: 2019-20** 

12 Contra Costa Adult Education Consortium

| (2017-18)    | (2018-19)    | (2019-20)    | Member Name                               |
|--------------|--------------|--------------|-------------------------------------------|
| \$537,296    | \$559,325    | 0            | Acalanes Union High School District       |
| \$937,866    | \$937,866    | 0            | Antioch Unified School District           |
| \$457,670    | \$614,198    | 0            | Contra Costa CCD                          |
| \$1,383,399  | \$1,316,115  | 0            | Contra Costa County Office of Education   |
| \$906,459    | \$1,007,136  | 0            | Liberty Union High School District        |
| \$1,426,676  | \$1,521,406  | 0            | Martinez Unified School District          |
| \$3,471,132  | \$3,574,579  | 0            | Mt. Diablo Unified School District        |
| \$2,487,992  | \$2,590,000  | 0            | Pittsburg Unified School District         |
| \$2,457,146  | \$2,551,549  | 0            | West Contra Costa Unified School District |
| \$14,065,636 | \$14,672,174 | \$0          | Total Allocated to Members                |
| \$14,065,636 | \$14,672,174 | \$15,179,831 | Total CAEP Funds                          |
| \$0          | \$0          | \$15,179,831 | Total Remaining                           |

## **Member Allocations**

| Member Name                          | (2019-20)    | (2018-19)    | (2017-18)    |
|--------------------------------------|--------------|--------------|--------------|
| Acalanes Union High                  | 0            | \$559,325    | \$537,296    |
| Antioch Unified                      | 10000000     | \$937,866    | \$937,866    |
| Contra Costa CCD                     | 0            | \$614,198    | \$457,670    |
| Contra Costa Co. Office of Education | 4000000      | \$1,316,115  | \$1,383,399  |
| Liberty Elementary                   | 0            | \$1,007,136  | \$906,459    |
| Martinez Unified                     | 1179831      | \$1,521,406  | \$1,426,676  |
| Mt. Diablo Unified                   | 0            | \$3,574,579  | \$3,471,132  |
| Pittsburg Unified                    | 0            | \$2,590,000  | \$2,487,992  |
| West Contra Costa Unified            | 0            | \$2,551,549  | \$2,457,146  |
| Total Allocated to Members           | \$15,179,831 | \$14,672,174 | \$14,065,636 |
| Total CAEP Funds                     | \$15,179,831 | \$14,672,174 | \$14,065,636 |
| Total Remaining                      | \$0          | \$0          | \$0          |