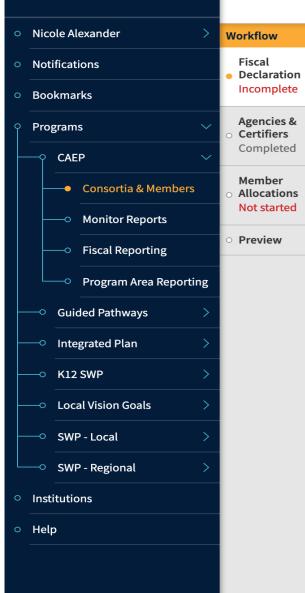

#### Disbursement Method

Your Current Disbursement method is Fiscal Agent. Do you plan to continue with this selection for 2019-20?

Status: DRAFT

Next

 $\square$ 

2019 © California Community Colleges NOVA Site Version: <u>development</u>

## **Fiscal Declaration**

You kept your Consortium's disbursement method of Fiscal Agent. If this was not intentional, click here to undo.

**Disbursement Method** 

Fiscal Agent

## **Fiscal Declaration**

You changed your Consortium's disbursement method from Fiscal Agent. If this was not intentional, click here to undo.